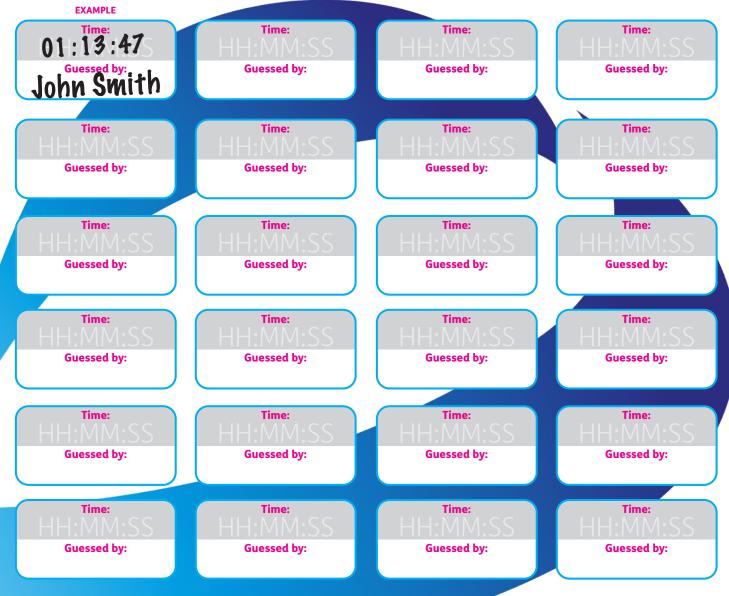

## **CAN YOU GUESS MY 10K TIME?**

## Here's how it works:

- Host your sweepstake in person. If you've downloaded this game, you'll need to print it out.
- Ask each participant to guess a finish time for a suggested price of £3 per guess to create a prize fund.
- Once you've received your verified Leeds Abbey Dash finish time, present half
  of the total prize money to the person who guessed closest to your finish time
  and then donate the other half to Age UK.
- You can pay the money raised onto your Leeds Abbey Dash Enthuse online fundraising page or send us a cheque/cash to Events Team, Age UK 7th floor, 1 America Square, 17 Crosswall, London EC3N 2LB