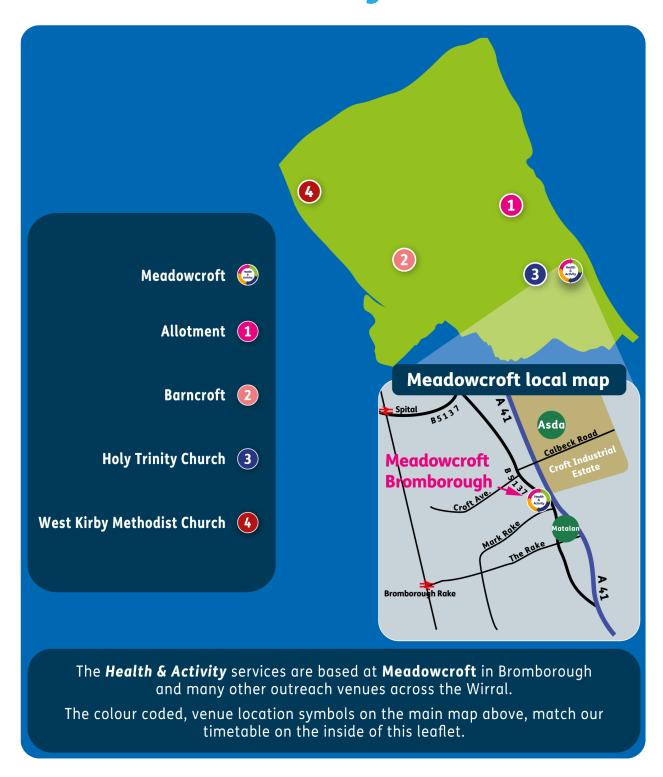

#### Step 2

Refer back to page 3 and match the colour code to the venue. Note the accompanying letter or number and match this with the location map on the back page.