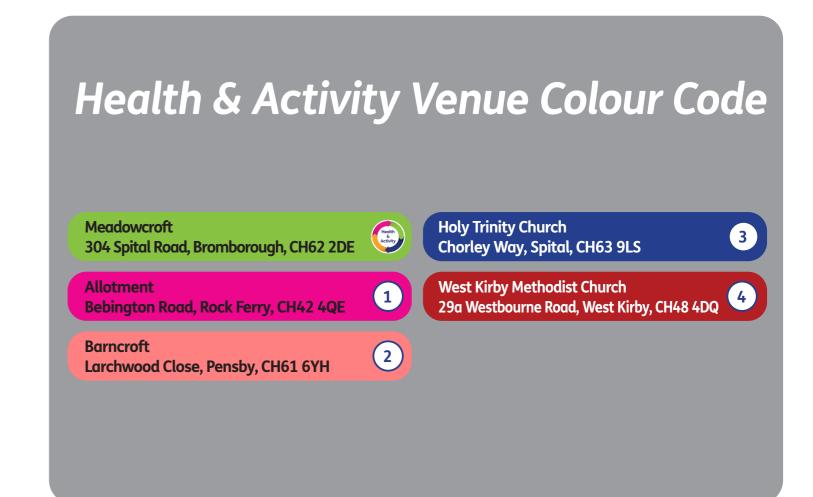

#### Step 2

Refer back to page 3 and match the colour code to the venue. Note the accompanying letter or number and match this with the location map on the back page.

## Your Health & Activity Location Guide

www.ageukwirral.org.uk
Registered charity number 1034510