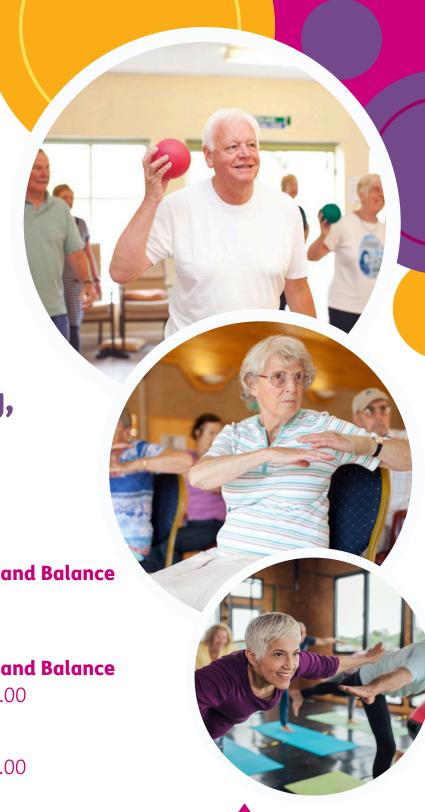

## EXERCISE CLASSES!

Get your body moving, and have some fun!

**Circuit Class** 

Monday - 10.00am - 10.45am | £3.00

**Functional Fitness: Muscle Strength and Balance** 

Monday - 11.00am - 11.45am | £3.00

(Launches Monday 7 April 2025)

**Functional Fitness: Muscle Strength and Balance** 

Wednesday - 10.30am - 11.15am | £3.00

**Chair Yoga** 

Wednesday - 12.00pm - 12.45pm | £3.00

**Total Body Conditioning** 

Thursday - 10.00am - 10.45am | £3.00

**Dancercise** 

Thursday - 11.00am - 11.45am | £3.00

**Mat Pilates** 

Thursday - 12.15pm - 1.00pm | £3.00

**Chair Pilates** 

Thursday - 1.15pm - 2.00pm | £3.00