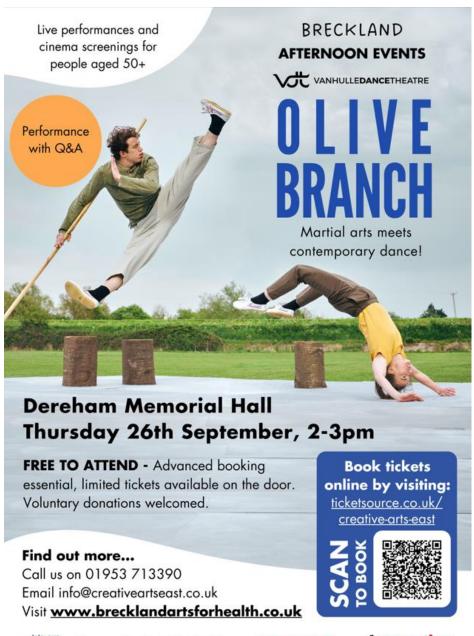

## BRECKLAND CREATIVE SOCIALS -ATTLEBOROUGH

01:00 PM Attleborough Town Hall

Singing & Songwriting with Kimberley Moore Kimberley invites you to... Creative Socials offer high-quality arts workshops for people aged 50+ in Attleborough! Sessions offer an opportunity to improve wellbeing, try something new and meet others in a safe environment. Free to attend, but booking is essential.

Click on the link below to go to the website page. There is more information and how to book for Attleborough. https://www.creativeartseast.co.uk/post/events/breckland-creative-socials-attleborough-sept24