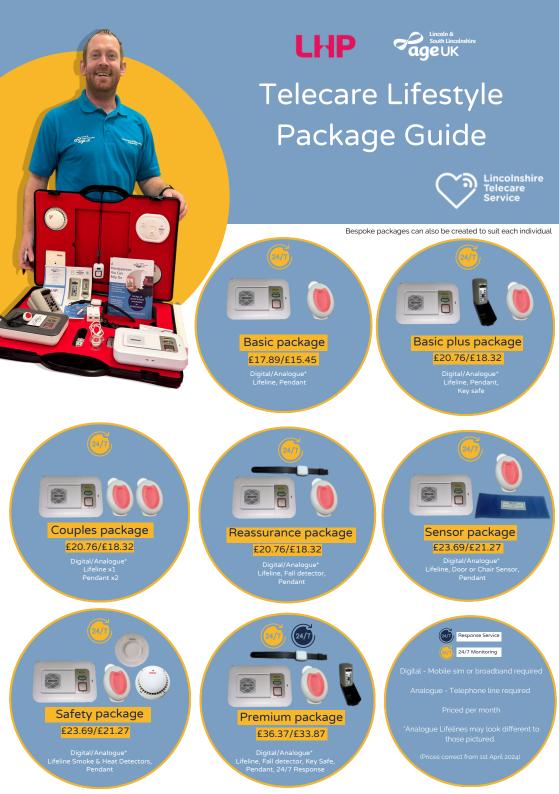

Check out our Smart-Hub, self-install video by scanning the code on your smart phone