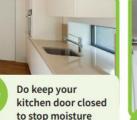

#### When cooking

Do use your extractor fan or cooker hood if you have one

Do open your

windows for a short

time to let steam and moisture out

escaping to other areas of your home Do close your room doors to keep heat in and moisture out