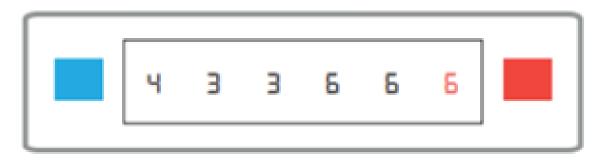

r is vented to the outside or that the room it is in is well ventilated so moisture can

> If you do have outside space, hang your washing out to dry

Don't dry your washing on the

radiators (if you do, open a window)



# **Dial Meter**



### Single Rate Dial Meter

Write down all of the numbers from left to right including any zeros at the start. Ignore any numbers after the decimal point or shown in red.

# 2 I I 3 8 4

### The reading above is 21138



### Two Rate Dial Meter



If you get lower-price, off-peak electricity your meter may have two rows of numbers.

- The top row (marked LOW or NIGHT) shows how many units of off-peak electricity you have used
- The bottom row (marked HIGH or DAY) shows how many units of peak electricity you have used



#### Two Rate Electronic Meter



Your electronic meter may show one or multiple screens. You will need to scroll through to find your reading.

Different electronic meters go through the information in different orders. Letters or numbers will come up on the display to show which rate the reading is.









| Beceloty.                                                        |                     |                      |                       |                |        |
|------------------------------------------------------------------|---------------------|----------------------|-----------------------|----------------|--------|
| Mater: 1234                                                      | 156799              |                      | Tariff: Electricity E | Hicient Tariff | 20.20  |
| Period