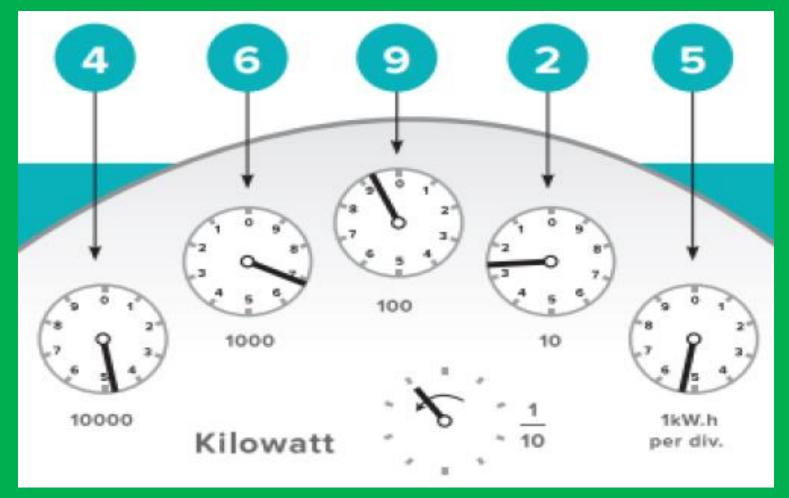

### Single Rate Dial Meter

Write down all of the numbers from left to right including any zeros at the start. Ignore any numbers after the decimal point or shown in red.

# 2 I I 3 8 4

### The reading above is 21138