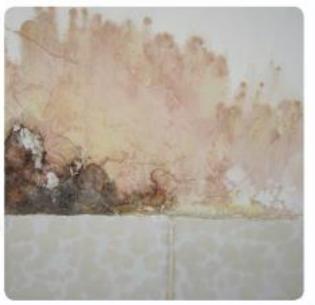

#### Can you see a stain or white tidemark on the wall or ceiling?

 The likely cause is water from a leaking pipe, a leaking roof or a defective damp course. The white mark is due to salt deposits in the water

Please tell us as soon as possible if you spot these signs so that we can organise a surveyor to check your property and sort out an appropriate repair.

Can you see mould on the ceiling or walls – especially in corners or behind wardrobes?