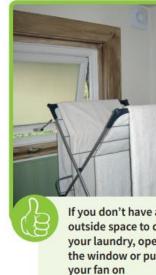

#### Use your timer and thermostat to set your heating

When drying laundry

escape

Do ensure your tumble dryer is vented to the outside or that the room it is in is well ventilated so moisture can

> If you do have outside space, hang your washing out to dry

Don't dry your washing on the

radiators (if you do, open a window)