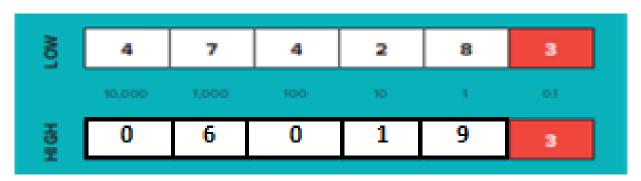

### Two Rate Dial Meter

If you get lower-price, off-peak electricity your meter may have two rows of numbers.

- The top row (marked LOW or NIGHT) shows how many units of off-peak electricity you have used
- The bottom row (marked HIGH or DAY) shows how many units of peak electricity you have used

### The reading above is 21138