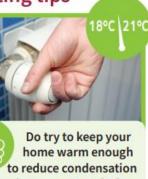

#### **Heating tips**

- between 18-21 °C for healthy adults when you are moving about

Don't switch your heating off. Contact our Energy Advice Team if you're struggling to pay your heating bills