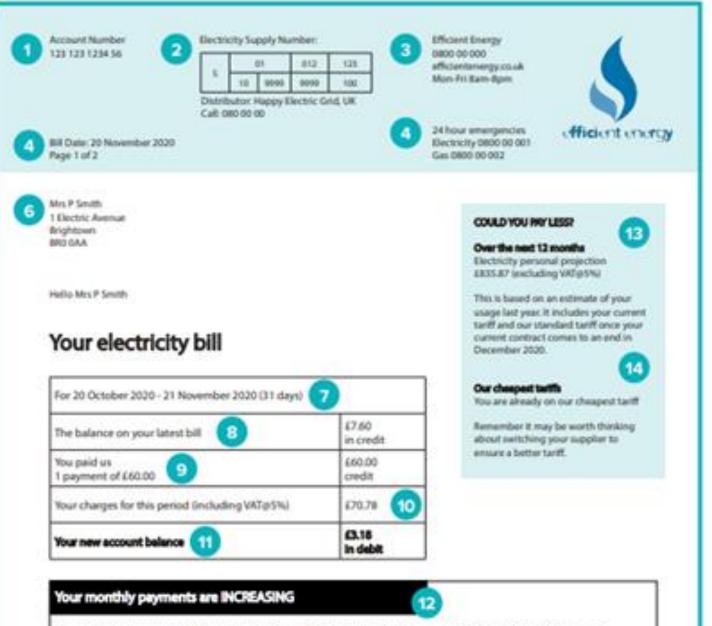

| Beceloty.                                                        |                     |                      |                       |                |        |
|------------------------------------------------------------------|---------------------|----------------------|-----------------------|----------------|--------|
| Mater: 1234                                                      | 156799              |                      | Tariff: Electricity E | Hicient Tariff | 20.20  |
| Period                                                           | Previous<br>Reading | Latest<br>Reading    | Used 18               | Kith rate      | Charge |
| 20 Dct 19-<br>20 Nov 19                                          | 63505<br>your read  | 4.30933<br>entinuted | -the kitch            | ±1267p         | 661.83 |
| Standing cl                                                      | urge (11 days       |                      |                       | -              | 45.58  |
| Total electricity charges for this period<br>lexcluding VAT @ 5% |                     |                      | 667.A1                |                |        |