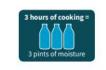

An average household produces around **10 litres of moisture a day** through regular activities.