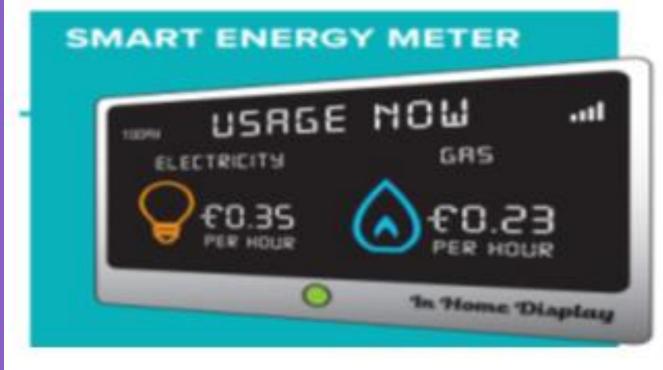

# **Dial Meter**

### Single Rate Dial Meter

Write down all of the numbers from left to right including any zeros at the start. Ignore any numbers after the decimal point or shown in red.

### The reading above is 21138

### Two Rate Dial Meter

If you get lower-price, off-peak electricity your meter may have two rows of numbers.

- The top row (marked LOW or NIGHT) shows how many units of off-peak electricity you have used
- The bottom row (marked HIGH or DAY) shows how many units of peak electricity you have used

#### Two Rate Electronic Meter

Your electronic meter may show one or multiple screens. You will need to scroll through to find your reading.

Different electronic meters go through the information in different orders. Letters or numbers will come up on the display to show which rate the reading is.