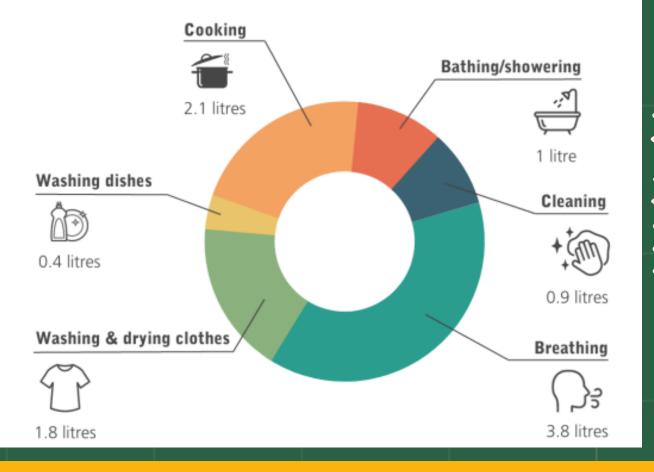

An average household produces around **10 litres of moisture a day** through regular activities.