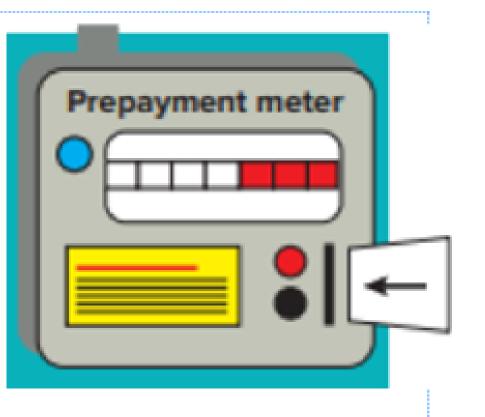

# Types of Gas Meter

# Digital Imperial Meter Electronic Meter Image: State State

Prepayment Energy Meters To use a prepayment meter you will need to go to a shop With PayPoint or PayZone or To a Post Office to charge (add credit) to your card or Key, or to buy tokens.

Your card or key is then inserted into the front of your prepayment meter.

Things you can do today to reduce your energy use and save money...

-Turn your thermostat down by 1 degree - Bleed your radiators! - Turn your lights off - Shower instead of bathe - Check your home for draughts and apply measures where needed - Contact SHINE for a home visit! <sup>:</sup>or a more eaual future