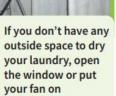

#### Use your timer and thermostat to set your heating

When drying laundry

escape

Do ensure your tumble dryer is vented to the outside or that the room it is in is well ventilated so moisture can

> If you do have outside space, hang your washing out to dry