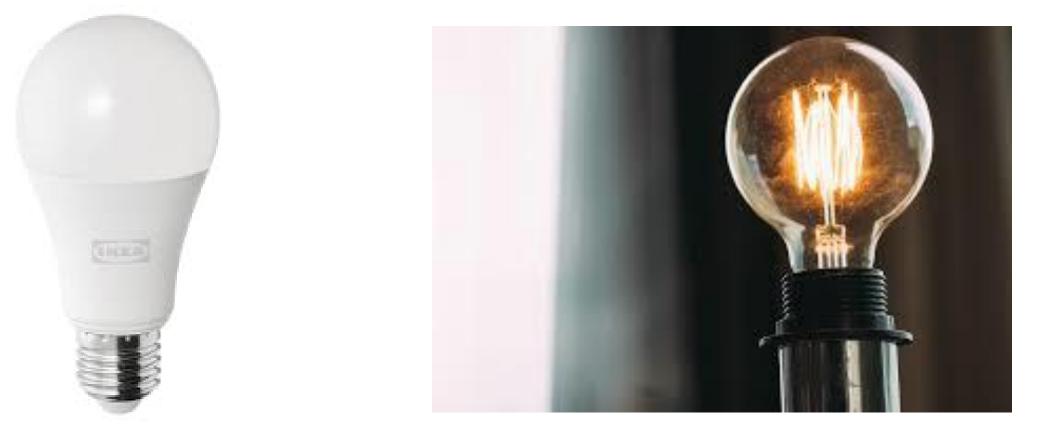

### Incandescent Bulb

Spot on. Over its lifetime, an LED bulb will typically cost around £19 however an incandescent bulb could set you back £152 across the same period. Check which bulbs you use in your home to make sure you aren't paying for unnecessary energy usage.

Incorrect. Over its lifetime, an LED bulb will typically cost around £19 however an incandescent bulb could set you back £152 across the same period. Check which bulbs you use in your home to make sure you aren't paying for unnecessary energy usage.