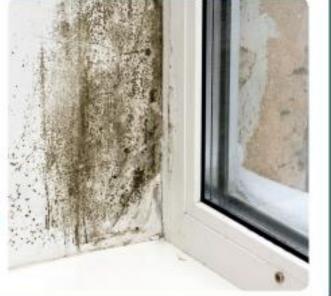

 The likely cause is condensation. Condensation is caused by warm, moist air coming into contact with a colder surface such as a window or wall and then turning to water

Please don't leave it. If you follow the practical steps in this leaflet you may find you can sort out the problem yourself.

#### Mould

A damp home is a breeding ground for mould. Mould spores occur naturally in the air and they quickly multiply once they find a damp surface.

If you don't treat and clean it, it will grow and spread to other areas. Mould spores can exist in walls up to a meter around the visible patch.