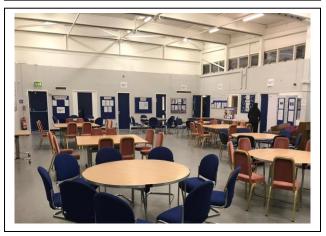

# Age UK Hounslow Space for Hire at The Southville Community Centre

The Southville Community Centre is available for hire via Age UK Hounslow. There is free parking, disabled facilities, 7 day availability, staffing support if needed, open green space and an outdoor sports cage. Please see our **Charging Policy** for further information, which is available to view on our website: www.ageuk.org.uk/hounslow or at reception.

#### Main Hall

Our main hall is multi-purpose and measures 11.2m x 18.08m with tall ceilings. It is available for meetings, focus groups, training sessions, indoor football and children's birthday parties.