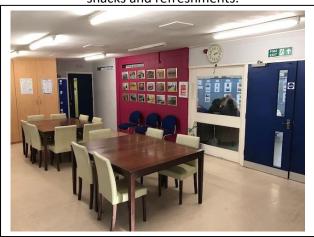

# Age UK Hounslow Space for Hire at The Southville Community Centre

The Southville Community Centre is available for hire via Age UK Hounslow. There is free parking, disabled facilities, 7 day availability, staffing support if needed, open green space and an outdoor sports cage. Please see our **Charging Policy** for further information, which is available to view on our website: www.ageuk.org.uk/hounslow or at reception.

We have three meeting rooms available for hire

**<u>Cafe</u>** There is also a café serving hot lunches, snacks and refreshments.