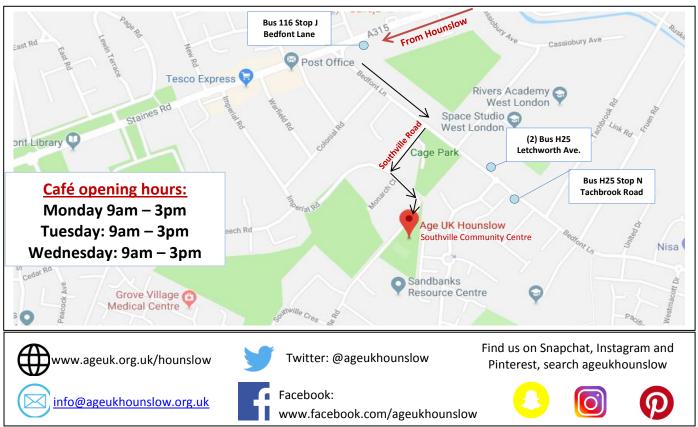

#### How to get to us.

From Hounslow

**By car:** A315 Staines Road to Bedfont Lane. Then right into Southville Road. Turn left at junction. **By bus:** 116 from Hounslow, alight at Bedfont Lane bus stop J. Walk down Bedfont Lane, 2<sup>nd</sup> right into Southville Road.

<u>No.**H25**</u> from Hatton Cross Underground Station. Alight at Letchworth Avenue bus stop(2). <u>No.**H25**</u> from Feltham. Alight at Tachbrook Road bus stop N.