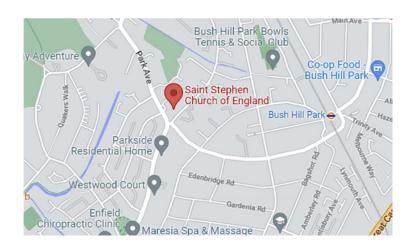

St Stephen's Church Hall, Village Road, Enfield EN1 2BA

Refreshments provided - £2.50 per person

For more information
email: referrals@ageukenfield.org.uk or
call 0208 375 4120
www.ageukenfield.org.uk

## Wheelchair accessible. Parking available. Bus routes: 329, W8

| My next Memory Meet Up is on the |                     |
|----------------------------------|---------------------|
| 2nd April 2025                   | 17th September 2025 |
| 16th April 2025                  | 1st October 2025    |
| 7th May 2025                     | 15th October 2025   |
| 21st May 2025                    | 5th November 2025   |
| 4th June 2025                    | 19th November 2025  |
| 18th June 2025                   | 3rd December 2025   |
| 2nd July 2025                    | 21st January 2026   |
| 16th July 2025                   | 4th February 2026   |
| 6th August 2025                  | 18th February 2026  |
| 20th August 2025                 | 4th March 2026      |
| 3rd September 2025               | 18th March 2026     |