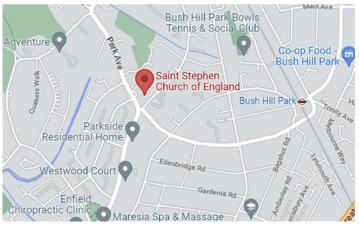

## Wheelchair accessible. Parking available. Bus routes: 329, W8

| Social singing dates |                    |
|----------------------|--------------------|
| 9th April 2025       | 8th October 2025   |
| 14th May 2025        | 12th November 2025 |
| 11th June 2025       | 10th December 2025 |
| 9th July 2025        | 14th January 2026  |
| 13th August 2025     | 11th February 2026 |
| 10th September 2025  | 11th March 2026    |