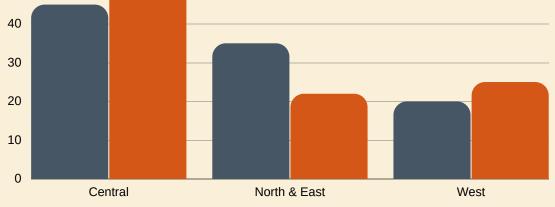

### Working across Cornwall

Connections by area (Nov) Connections by area (Dec))

The Community Gateway is building on existing partnerships to provide seamlesss support across Cornwall.