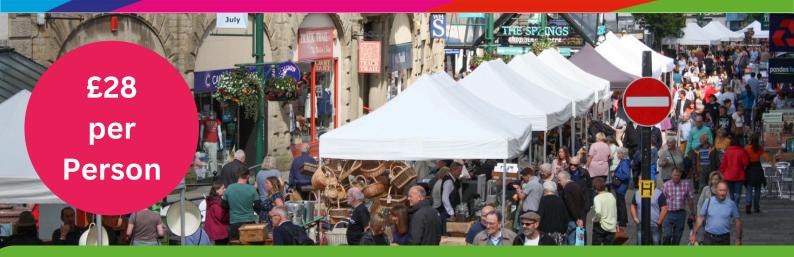

## Saturday 14th June 2025

Buxton is England's highest market town at over 1,030 feet. The regular market offers a great choice to cater for your shopping needs including fresh fish, fruit and vegetables, homewares, clothing, gifts and much more. A number of independent shops, restaurants, cafes, pubs and visitor attractions such as Buxton Museum & Art Gallery and Pavilion Gardens are also nearby as well as the town centre which is in close proximity to the market.